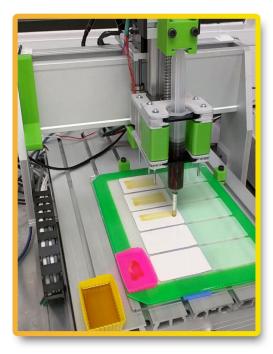

# **CBD PATCH PRODUCTION**

Patches are manufactured using cutting-edge MannaBot 3D printers, applying a precise dosage of CBD to each patch. The solid-state matrix design is formulated to extract the maximum benefit of the whole plant cannabis extract.

\*Standard dosage is 25mg but custom dosage can be formulated upon .request (10mg - 50mg)

MannaBot automation allows for fast turnaround times. And in most cases, orders can be produced in under two weeks time.