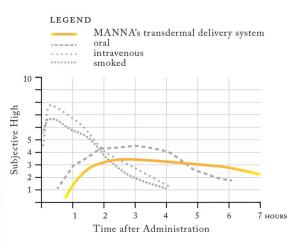

## DURATION OF EFFECT

DATA SOURCE: Grotenhermen, F., "Pharmacokinetics and Pharmacodynamics of Cannabinoids," Clinical Pharmacokinetics 42: 4 (2003). Note estimate based on scientific evidence.

By delivering cannabinoids at a controlled rate, rather than all at once, timerelease technology allows transdermals to last over the course of 12 hours.